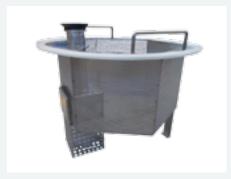

Model VHO200 is equipped with a chip basket that can separate solid materials from liquids. That solution, together with the removable container, allows a fast and easy disposal of the collected material. As an alternative, liquids can be discharged through a gun, simply activating the diverting valve that changes the suction flux into a blowing one.

On the container there is a transparent pipe allowing to see the level of the liquids inside the container. When the maximum capacity has been reached, the suction is stopped.

Other specific filters to separate solid materials or slush from liquids are available.