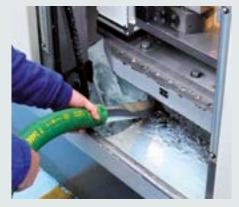

## Collecting liquids has never been so easy!

Recovery of chips and oil from a machine tool

Fast and easy to use

Model VHO200 is equipped with a chip basket that can separate solid materials from liquids. That solution, together with the removable container, allows a fast and easy disposal of the collected material. As an alternative, liquids can be discharged through a gun, simply activating the diverting valve that changes the suction flux into a blowing one.