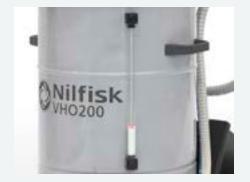

On the container there is a transparent pipe allowing to see the level of the liquids inside the container. When the maximum capacity has been reached, the suction is stopped.

Other specific filters to separate solid materials or slush from liquids are available.

Tilting head for an easy removal of the basket and the bin

Visual liquid level

Accessories holder