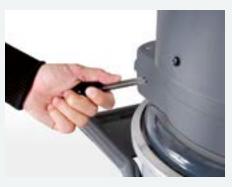

## Plus

Chips basket with integrated floater to separate solid materials from liquids (available as an option)

Diverting valve for suction or discharge

Deflector with metal flap for closing the suction during the discharge phase