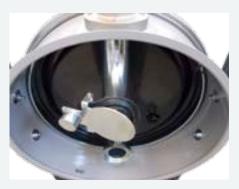

Model VHO200 is equipped with a chip basket that can separate solid materials from liquids. That solution, together with the removable container, allows a fast and easy disposal of the collected material. As an alternative, liquids can be discharged through a gun, simply activating the diverting valve that changes the suction flux into a blowing one.

## Plus

Chips basket with integrated floater to separate solid materials from liquids (available as an option)

Diverting valve for suction or discharge

Deflector with metal flap for closing the suction during the discharge phase