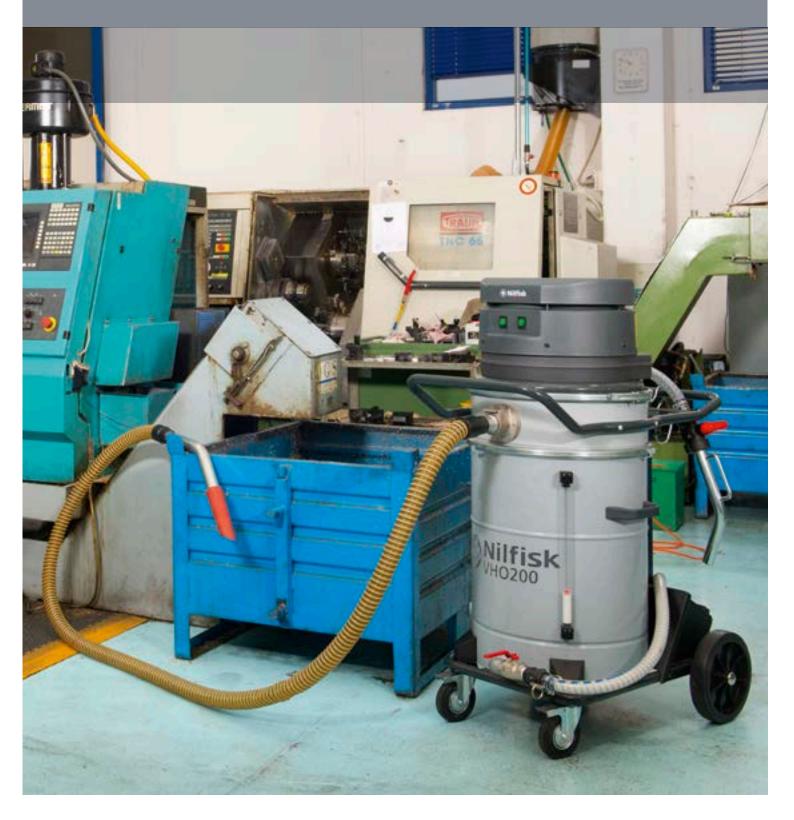

## Collecting liquids has never been so easy!

Recovery of chips and oil from a machine tool

Fast and easy to use

Model VHO200 is equipped with a chip basket that can separate solid materials from liquids. That solution, together with the removable container, allows a fast and easy disposal of the collected material. As an alternative, liquids can be discharged through a gun, simply activating the diverting valve that changes the suction flux into a blowing one.

The tilting head makes easy the access to the basket and to the container. Model VHO200 has been designed for wet applications in production companies.

Coolants, food liquids and chemical solutions need great performances in term of speed, control and safety, VHO 200 can grant all of that.