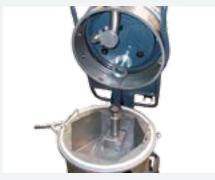

Model VHO200 is equipped with a chip basket that can separate solid materials from liquids. That solution, together with the removable container, allows a fast and easy disposal of the collected material. As an alternative, liquids can be discharged through a gun, simply activating the diverting valve that changes the suction flux into a blowing one.

The tilting head makes easy the access to the basket and to the container. Model VHO200 has been designed for wet applications in production companies.

Coolants, food liquids and chemical solutions need great performances in term of speed, control and safety, VHO 200 can grant all of that.

Tilting head for an easy removal of the basket and the bin

Visual liquid level

Accessories holder