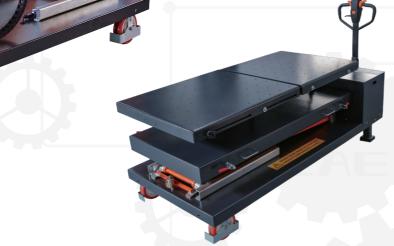

## HYDRAULIC MOBILE LIFTING TABLE

- It is helpful to assemble and disassemble battery packs for electric vehicles and engine, gearbox, drive axle, fuel tank, suspension, bracket and chassis components for traditional vehicles.
- The working table can be extended to 2066mm in length for more applications.
- Reserved holes (100mmx100mm) on the working table for positioning and fixing components with specialized fixtures.
- All four sides of the load platform can be tilted within 35mm simply by pushing the corresponding control buttons.
- The lower platform can move laterally within a distance of 20mm.
- Electric mobile kit let it be freely moved without much effort.
- Wireless remote control with industrial-grade safety performance.
- The lifting table also features a dual-speed system for fast and precise lifting.
- Durable hydraulic power unit.
- Powered by large capacity battery. More convenient for mobile use.