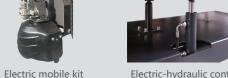

## OVERALL DIMENSION

Reserved holes (100mm x100mm)

A max extension of 325mm in length

Electric-hydraulic control

## HYDRAULIC MOBILE LIFTING TABLE

- It is helpful to assemble and disassemble battery packs for electric vehicles and engine, gearbox, drive axle, fuel tank, suspension, bracket and chassis components for traditional vehicles.
- The working table can be extended to 2066mm in length for more applications.
- Reserved holes (100mmx100mm) on the working table for positioning and fixing components with specialized fixtures.
- All four sides of the load platform can be tilted within 35mm simply by pushing the corresponding control buttons.
- The lower platform can move laterally within a distance of 20mm.
- Electric mobile kit let it be freely moved without much effort.
- Wireless remote control with industrial-grade safety performance.
- The lifting table also features a dual-speed system for fast and precise lifting.
- Durable hydraulic power unit.
- Powered by large capacity battery. More convenient for mobile use.