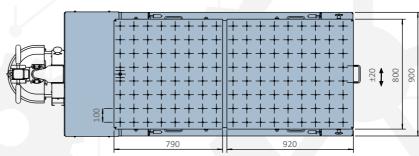

## OVERALL DIMENSION

Reserved holes (100mm x100mm)

A max extension of 325mm in length

Electric-hydraulic control

## HYDRAULIC MOBILE LIFTING TABLE

- It is helpful to assemble and disassemble battery packs for electric vehicles and engine, gearbox, drive axle, fuel tank, suspension, bracket and chassis components for traditional vehicles.
- The working table can be extended to 2066mm in length for more applications.
- Reserved holes (100mmx100mm) on the working table for positioning and fixing components with specialized fixtures.
- All four sides of the load platform can be tilted within 35mm simply by pushing the corresponding control buttons.
- The lower platform can move laterally within a distance of 20mm.
- Electric mobile kit let it be freely moved without much effort.
- Wireless remote control with industrial-grade safety performance.
- The lifting table also features a dual-speed system for fast and precise lifting.
- Durable hydraulic power unit.
- Powered by large capacity battery. More convenient for mobile use.