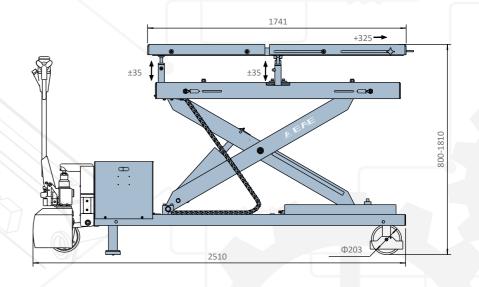

## OVERALL DIMENSION

Reserved holes (100mm x100mm)

A max extension of 325mm in length

Electric-hydraulic control

## HYDRAULIC MOBILE LIFTING TABLE

- It is helpful to assemble and disassemble battery packs for electric vehicles and engine, gearbox, drive axle, fuel tank, suspension, bracket and chassis components for traditional vehicles.
- The working table can be extended to 2066mm in length for more applications.
- Reserved holes (100mmx100mm) on the working table for positioning and fixing components with specialized fixtures.
- All four sides of the load platform can be tilted within 35mm simply by pushing the corresponding control buttons.
- The lower platform can move laterally within a distance of 20mm.
- Electric mobile kit let it be freely moved without much effort.
- Wireless remote control with industrial-grade safety performance.
- The lifting table also features a dual-speed system for fast and precise lifting.
- Durable hydraulic power unit.
- Powered by large capacity battery. More convenient for mobile use.

## **TECHNICAL DATA**

| MODEL NO.                                    | MS12MF                        |  |
|----------------------------------------------|-------------------------------|--|
| Max. capacity                                | 1200kg                        |  |
| Max. height                                  | 1810mm                        |  |
| Min. Height                                  | 800mm                         |  |
| Platform length                              | 1741mm+325mm                  |  |
| Platform width                               | 800mm                         |  |
| Control voltage                              | DC12x2                        |  |
| Motor                                        | 2.0kW                         |  |
| Full stroke time(Normal)                     | Approx.45S                    |  |
| Full stroke time(Slow)                       | Approx.95S                    |  |
| achine shown with ontional equipment. Actual | product appearance may differ |  |